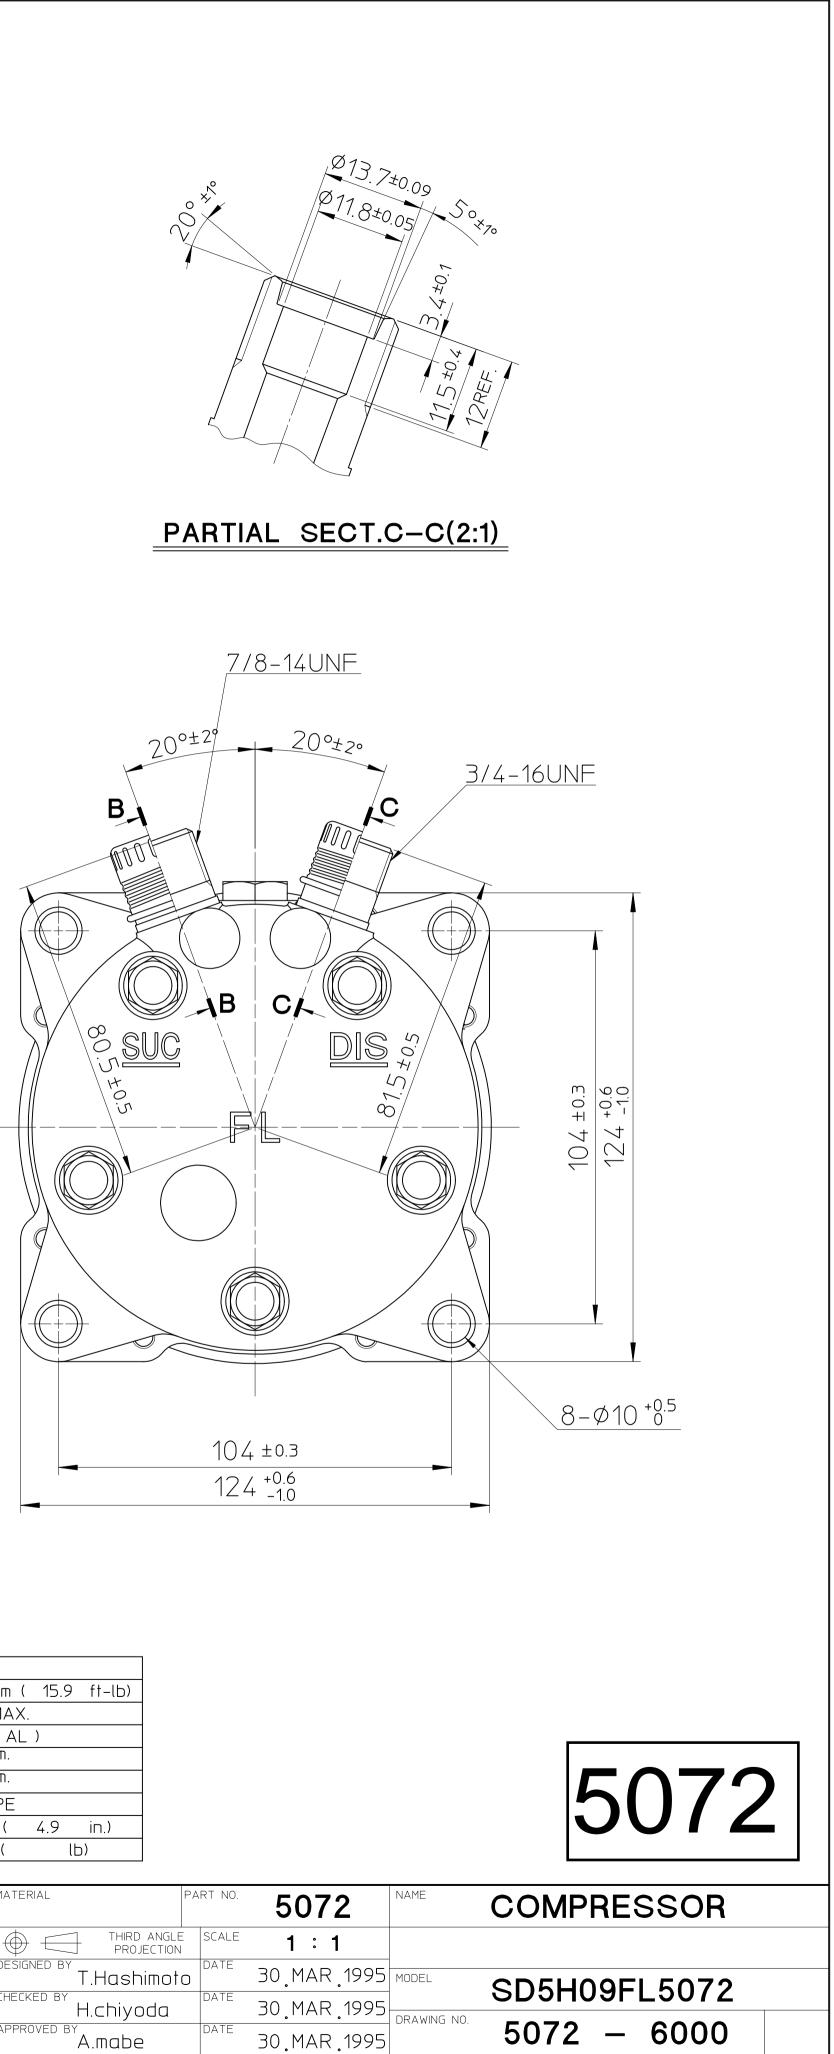

## COMPRESSOR SPECIFICATIONS

| BORE                                | Ø35 mm (1.38 i∩.)            |
|-------------------------------------|------------------------------|
| STROKE                              | 18.07 mm ( 0.71 in.)         |
| DISPLACEMENT PER REVOLUTION         | 87 cc/rev.( 5.3 cu.in./rev.) |
| NUMBER OF CYLINDERS                 | 5                            |
| MAXIMUM ALLOWABLE r.p.m.            | 7500 r.p.m.                  |
| MAXIMUM ALLOWABLE CONTINUOUS r.p.m. | 6500 r.p.m.                  |
| REFRIGERANT                         | R-134a                       |
| OIL (SP-20 OR EQUIV.)               | 100 сс ( 3.4 fl.oz.)         |
| WEIGHT                              | kg ( lb)                     |

## CLUTCH SPECIFICATIONS

| RATED VOLTAGE                       | DC 12 V |        |      |        |
|-------------------------------------|---------|--------|------|--------|
| BREAKAWAY TORQUE                    | 2.2     | kg-m ( | 15.9 | ft–lb) |
| MINIMUM ENGAGEMENT VOLTAGE          | 7.5     | V MAX. |      |        |
| POWER CONSUMPTION                   | 48      | W (AL  | )    |        |
| MAXIMUM ALLOWABLE r.p.m.            | 7500    | r.p.m. |      |        |
| MAXIMUM ALLOWABLE CONTINUOUS r.p.m. | 6500    | r.p.m. |      |        |
| BELT TYPE                           | A       | TYPE   |      |        |
| PULLEY DIAMETER                     | Ø125    | mm (   | 4.9  | in.)   |
| WEIGHT                              |         | kg (   | lt   | כ)     |