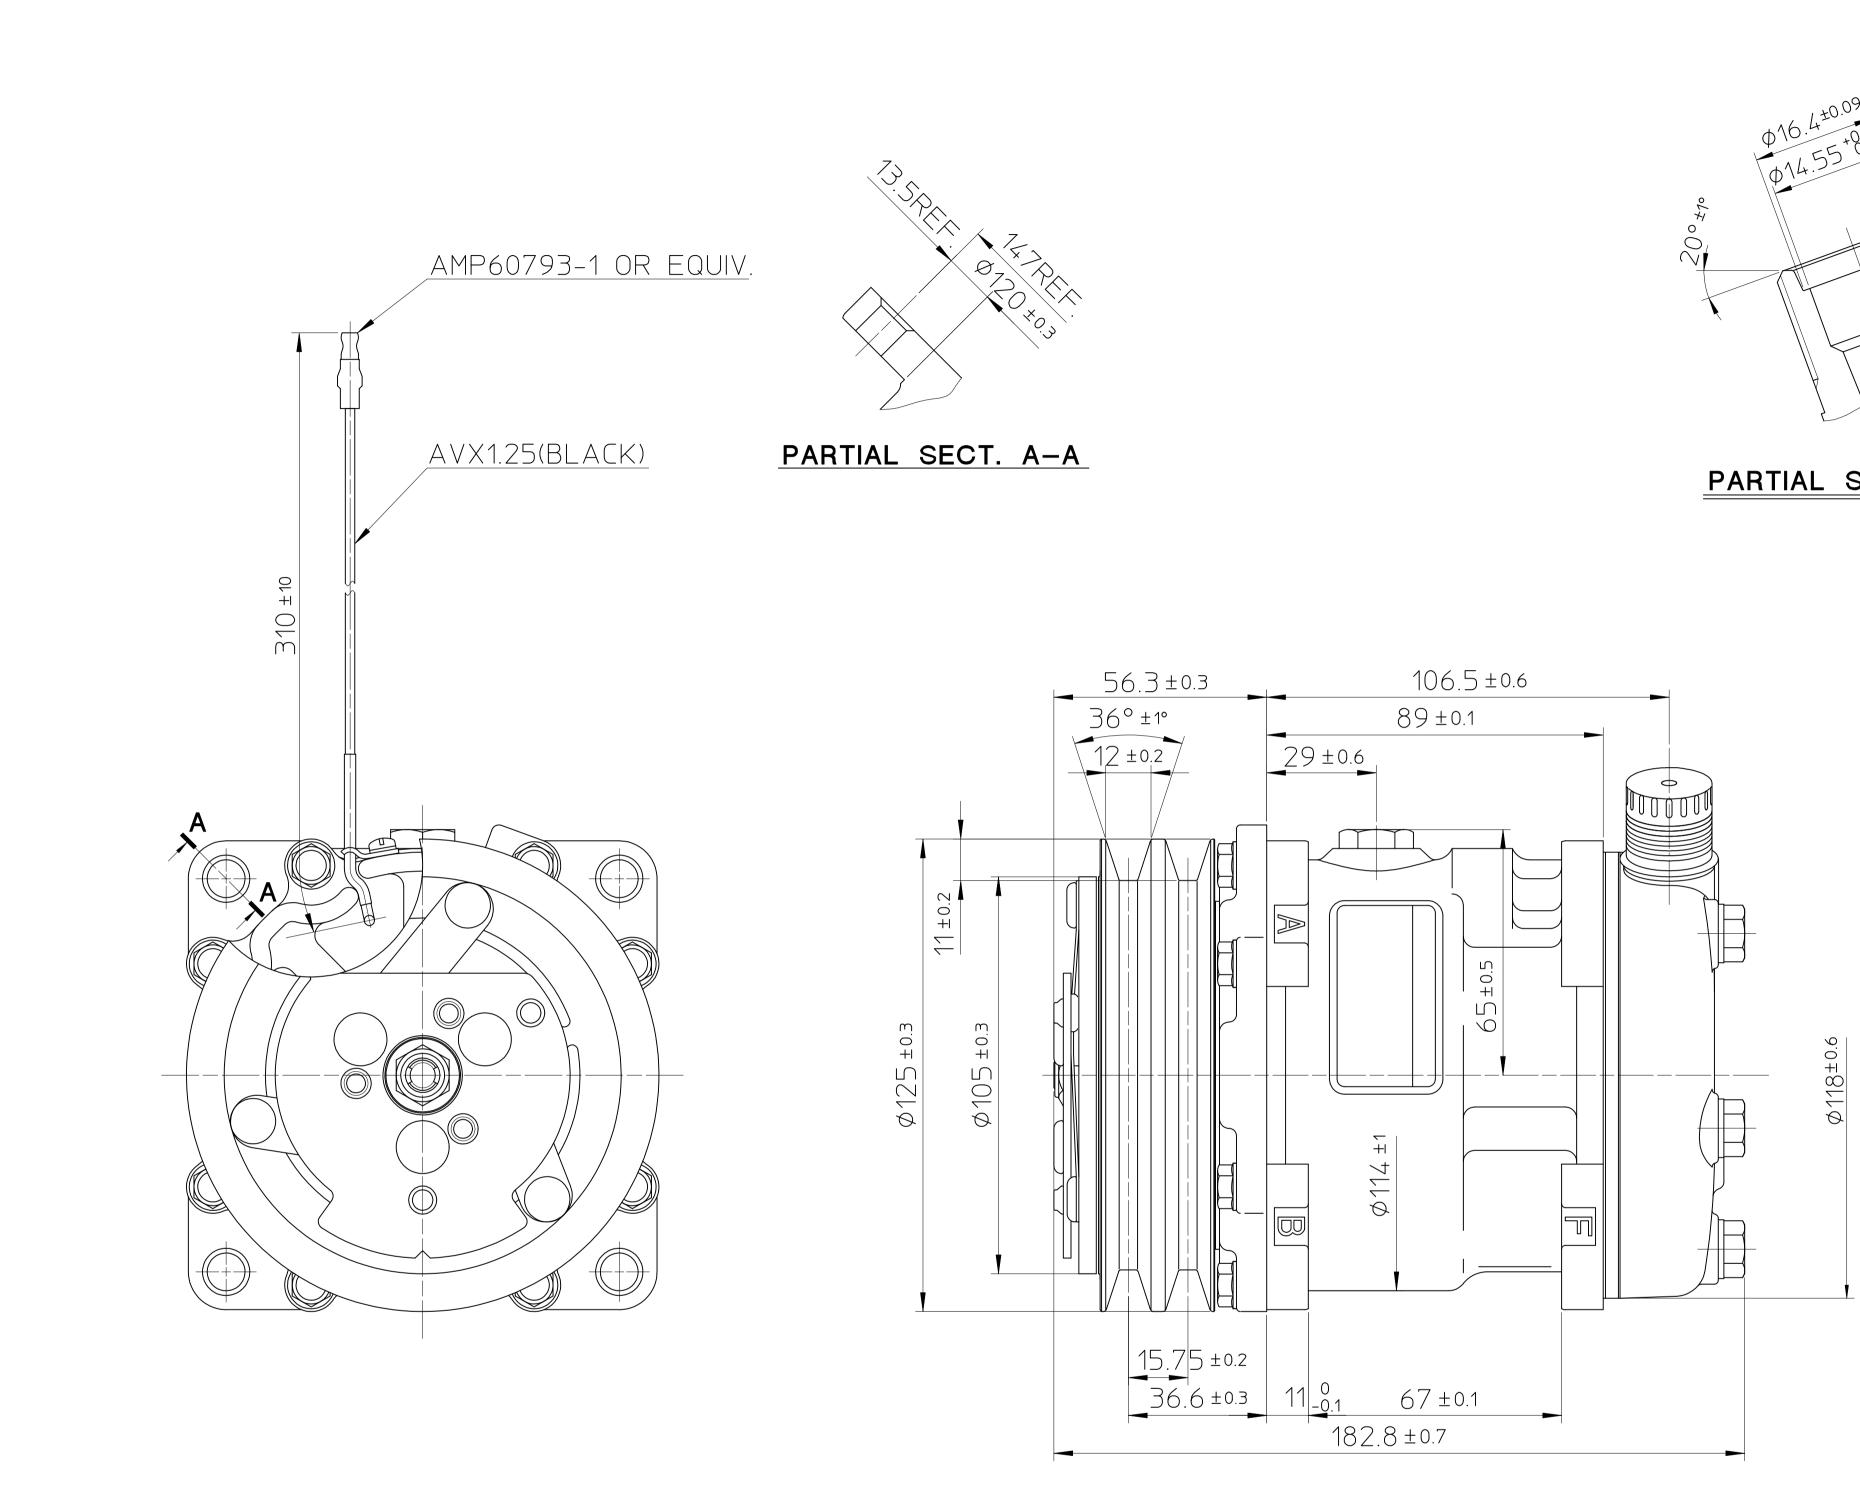

## COMPRESSOR SPECIFICATIONS

| BORE                                | Ø35 mm (1.38 i∩.)            |
|-------------------------------------|------------------------------|
| STROKE                              | 18.07 mm ( 0.71 in.)         |
| DISPLACEMENT PER REVOLUTION         | 87 cc/rev.( 5.3 cu.in./rev.) |
| NUMBER OF CYLINDERS                 | 5                            |
| MAXIMUM ALLOWABLE r.p.m.            | 7500 r.p.m.                  |
| MAXIMUM ALLOWABLE CONTINUOUS r.p.m. | 6500 r.p.m.                  |
| REFRIGERANT                         | R-134a                       |
| OIL (SP-20 OR EQUIV.)               | 100 сс ( 3.4 fl.oz.)         |
| WEIGHT                              | kg ( lb)                     |

## CLUTCH SPECIFICATIONS

| RATED VOLTAGE                       | DC 12 V |        |      |        |
|-------------------------------------|---------|--------|------|--------|
| BREAKAWAY TORQUE                    | 2.2     | kg-m ( | 15.9 | ft–lb) |
| MINIMUM ENGAGEMENT VOLTAGE          | 7.5     | V MAX. |      |        |
| POWER CONSUMPTION                   | 48      | W (AL  | )    |        |
| MAXIMUM ALLOWABLE r.p.m.            | 7500    | r.p.m. |      |        |
| MAXIMUM ALLOWABLE CONTINUOUS r.p.m. | 6500    | r.p.m. |      |        |
| BELT TYPE                           | A       | TYPE   |      |        |
| PULLEY DIAMETER                     | Ø125    | mm (   | 4.9  | in.)   |
| WEIGHT                              |         | kg (   | lt   | כ)     |