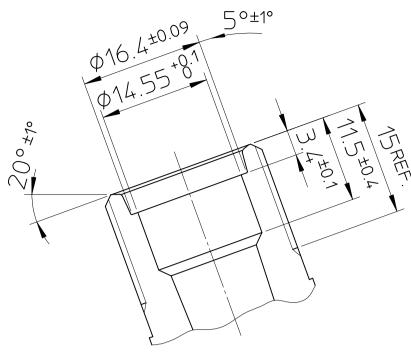

## COMPRESSOR SPECIFICATIONS

| BORE                                | Ø35 mm (1.38 i∩.)            |
|-------------------------------------|------------------------------|
| STROKE                              | 18.07 mm ( 0.71 in.)         |
| DISPLACEMENT PER REVOLUTION         | 87 cc/rev.( 5.3 cu.in./rev.) |
| NUMBER OF CYLINDERS                 | 5                            |
| MAXIMUM ALLOWABLE r.p.m.            | 7500 r.p.m.                  |
| MAXIMUM ALLOWABLE CONTINUOUS r.p.m. | 6500 r.p.m.                  |
| REFRIGERANT                         | R-134a                       |
| OIL (SP-20 OR EQUIV.)               | 100 сс ( 3.4 fl.oz.)         |
| WEIGHT                              | kg ( lb)                     |

## UNCONTROLLED COPY



PARTIAL SECT.B-B(2:1)



SANDEN

## CLUTCH SPECIFICATIONS

| RATED VOLTAGE                       | DC 12 V |        |      |        |
|-------------------------------------|---------|--------|------|--------|
| BREAKAWAY TORQUE                    | 2.2     | kg-m ( | 15.9 | ft–lb) |
| MINIMUM ENGAGEMENT VOLTAGE          | 7.5     | V MAX. |      |        |
| POWER CONSUMPTION                   | 48      | W (AL  | )    |        |
| MAXIMUM ALLOWABLE r.p.m.            | 7500    | r.p.m. |      |        |
| MAXIMUM ALLOWABLE CONTINUOUS r.p.m. | 6500    | r.p.m. |      |        |
| BELT TYPE                           | A       | TYPE   |      |        |
| PULLEY DIAMETER                     | Ø125    | mm (   | 4.9  | in.)   |
| WEIGHT                              |         | kg (   | lt